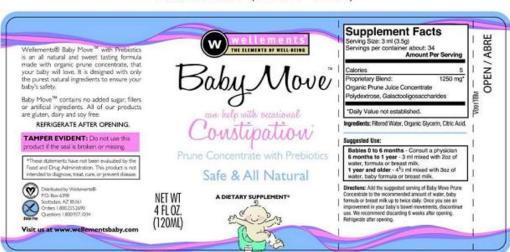

## Baby Move<sup>TM</sup> Prune Concentrate Recalled for Possible Salmonella Contamination

(JUNEAU, AK) – Wellements LLC has issued a recall for Baby Move<sup>TM</sup> Prune Concentrate liquid dietary supplement because a supplier of one of the ingredients used in the product has indicated that the ingredient has the potential to be contaminated with Salmonella.

The product being recalled is Wellements Baby Move™ Prune Concentrate 4oz UPC code of 729609019878, sold in a glass bottle and packaged in an individual product carton. At this time, all product lots up to and including lot number 12179 are subject to the voluntary recall.

## Labels

## Wellements Baby Move - Label Example

Label # 396168 (11/30/11 - Rev. 1)

press web direction

DASHED LINE REPRESENTS INSERT PLACEMENT

###